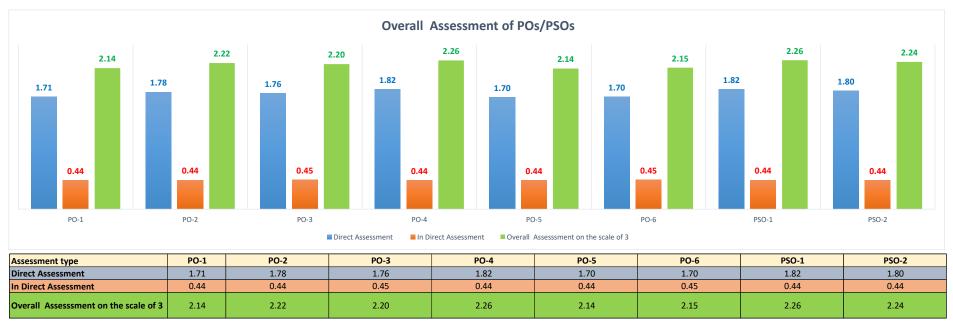

**GHAILARH-JIWACHPUR-852124 (MADHEPURA)** 

Permanently affiliated to B.N.Mandal University, Laloo Nagar, Madhepura (Bihar)

**ADARSH COLLEGE** 

B.A (Ancient History)

| _      |                                                        |
|--------|--------------------------------------------------------|
| Step 1 | Fill "Relevance" of each subject towards a PO out of 3 |
| Step 2 | Fill # Students scoring Average Marks                  |
| Step 2 | Score Level will automatically be calculated           |
| Step 3 | PO attainment scores will be automatically calculated  |
| Step 4 | PO Attainment out of 3 Automatically Calculated        |
| Step 5 | PO Attainment % Automatically Calculated               |