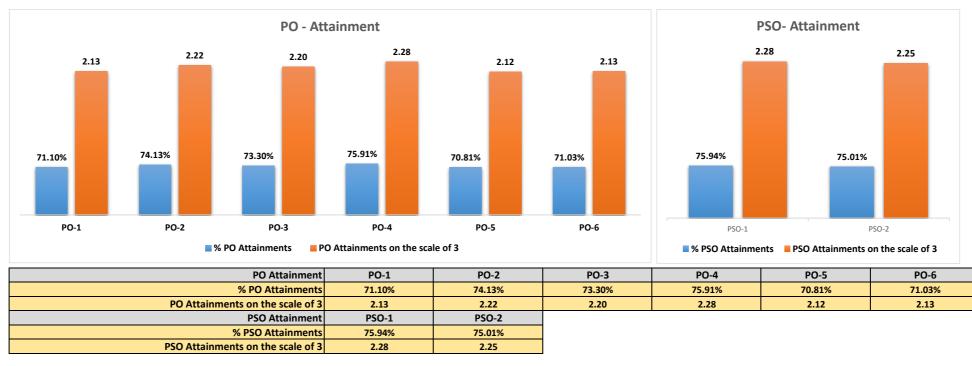

**GHAILARH-JIWACHPUR-852124 (MADHEPURA)** 

Permanently affiliated to B.N.Mandal University, Laloo Nagar, Madhepura (Bihar)

**ADARSH COLLEGE** 

B.A (Ancient History)

| _      |                                                        |
|--------|--------------------------------------------------------|
| Step 1 | Fill "Relevance" of each subject towards a PO out of 3 |
| Step 2 | Fill # Students scoring Average Marks                  |
| Step 2 | Score Level will automatically be calculated           |
| Step 3 | PO attainment scores will be automatically calculated  |
| Step 4 | PO Attainment out of 3 Automatically Calculated        |
| Step 5 | PO Attainment % Automatically Calculated               |