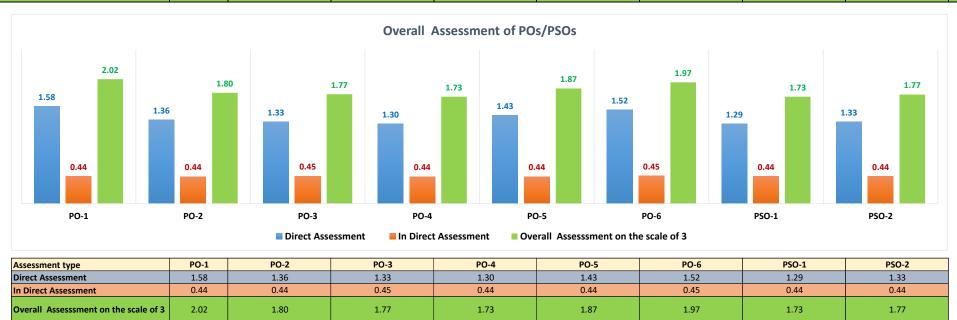

|            |           |                  | Step 5         | PO Attainment % Automatically Calculated  |                       |               |                   |                       |                        |                   |                     |                       |
|------------|-----------|------------------|----------------|-------------------------------------------|-----------------------|---------------|-------------------|-----------------------|------------------------|-------------------|---------------------|-----------------------|
|            |           |                  |                |                                           |                       |               | Rele              | vance (Co-relation fa | actors on the scale of | f 0-3)            |                     |                       |
| Difficulty | Threshold | # Students above |                | Names of Subjects                         | PO-1                  | PO-2          | PO-3              | PO-4                  | PO-5                   | PO-6              | PSO-1               | PSO-2                 |
| Level      |           | Threshold        | the scale of 3 | ·                                         | Critical Thinking and | Effective     | Interdisciplinary | Cultural Awareness    | Preparedness for       | Ethical and Civic | Cultural and Social | Field Research Skills |
|            |           |                  |                |                                           | Problem Solving       | Communication | Knowledge         | and Sensitivity       | competitive Exams      | Engagement        | Analysis            |                       |
| М          | 60%       | 1.00             | 3              | Anthropology-1 (Hons-Paper1) (100 Marks)  | 3                     | 1             | 3                 | 3                     | 3                      | 1                 | 3                   | 2                     |
| М          | 60%       | 1.00             | 3              | Anthropology-1 (Hons-Paper2) (100 Marks)  | 3                     | 0             | 0                 | 1                     | 1                      | 1                 | 0                   | 2                     |
| М          | 60%       | 1.00             | 3              | Anthropology-1 (Hons-Total) (200 Marks)   | 3                     | 1             | 3                 | 1                     | 3                      | 2                 | 3                   | 3                     |
| М          | 60%       | 0.00             | 0              | History-1 (Elective)                      | 3                     | 2             | 2                 | 1                     | 1                      | 1                 | 1                   | 1                     |
| М          | 60%       | 0.38             | 0              | Geography-1 (Elective)                    | 3                     | 2             | 2                 | 2                     | 2                      | 1                 | 1                   | 2                     |
| E          | 70%       | 0.74             | 2              | Music-1 (Elective)                        | 3                     | 2             | 2                 | 2                     | 2                      | 1                 | 0                   | 2                     |
| E          | 70%       | 1.00             | 3              | Sociology-1 (Elective)                    | 2                     | 2             | 0                 | 1                     | 1                      | 1                 | 1                   | 2                     |
| М          | 60%       | 1.00             | 3              | Psychology-1 (Elective)                   | 1                     | 0             | 2                 | 1                     | 3                      | 1                 | 2                   | 0                     |
| E          | 70%       | 0.73             | 2              | Home Science-1 (Elective)                 | 2                     | 2             | 2                 | 2                     | 3                      | 2                 | 0                   | 1                     |
| Н          | 50%       | 0.00             | 0              | Hindi-1 (Elective)                        | 2                     | 2             | 1                 | 0                     | 2                      | 3                 | 1                   | 0                     |
| Н          | 50%       | 0.00             | 0              | Econimics-1 (Elective)                    | 1                     | 3             | 3                 | 3                     | 3                      | 3                 | 3                   | 3                     |
| Н          | 50%       | 0.00             | 0              | English-1 (Elective)                      | 2                     | 2             | 2                 | 2                     | 1                      | 0                 | 1                   | 1                     |
| М          | 60%       | 0.00             | 0              | Pol.Sc1 (Elective)                        | 1                     | 2             | 3                 | 1                     | 2                      | 1                 | 3                   | 2                     |
| М          | 60%       | 0.00             | 0              | Philosophy-1 (Elective)                   | 0                     | 0             | 1                 | 3                     | 2                      | 1                 | 2                   | 3                     |
| Н          | 50%       | 0.81             | 3              | Rashtriya Bhasha Hindi (Mandatory)        | 3                     | 3             | 3                 | 3                     | 3                      | 3                 | 3                   | 3                     |
| М          | 60%       | 1.00             | 3              | Anthropology-2 (Hons-Paper1) ( 100 Marks) | 2                     | 2             | 1                 | 0                     | 2                      | 3                 | 1                   | 0                     |
| М          | 60%       | 1.00             | 3              | Anthropology-2 (Hons-Paper2) ( 100 Marks) | 1                     | 3             | 3                 | 3                     | 3                      | 3                 | 3                   | 3                     |
| М          | 60%       | 1.00             | 3              | Anthropology-2 (Hons-Total) ( 200 Marks)  | 2                     | 2             | 2                 | 2                     | 1                      | 0                 | 1                   | 1                     |
| М          | 60%       | 0.00             | 0              | History-2 (Elective)                      | 1                     | 2             | 3                 | 1                     | 2                      | 1                 | 3                   | 2                     |
| М          | 60%       | 1.00             | 3              | Geography-2 (Elective)                    | 2                     | 2             | 2                 | 2                     | 1                      | 0                 | 1                   | 1                     |
| E          | 70%       | 0.74             | 2              | Music-2 (Elective)                        | 1                     | 2             | 3                 | 1                     | 2                      | 1                 | 3                   | 2                     |
| E          | 70%       | 0.00             | 0              | Sociology-2 (Elective)                    | 0                     | 0             | 1                 | 3                     | 2                      | 1                 | 2                   | 3                     |
| М          | 60%       | 0.75             | 2              | Psychology-2 (Elective)                   | 2                     | 2             | 1                 | 0                     | 2                      | 3                 | 1                   | 0                     |
| E          | 70%       | 0.82             | 3              | Home Science-2 (Elective)                 | 1                     | 3             | 3                 | 3                     | 3                      | 3                 | 3                   | 3                     |
| Н          | 50%       | 0.00             | 0              | Hindi-2 (Elective)                        | 2                     | 2             | 2                 | 2                     | 1                      | 0                 | 1                   | 1                     |
| Н          | 50%       | 0.00             | 0              | Econimics-2 (Elective)                    | 1                     | 2             | 3                 | 1                     | 2                      | 1                 | 3                   | 2                     |
| Н          | 50%       | 0.00             | 0              | English-2 (Elective)                      | 2                     | 2             | 2                 | 2                     | 1                      | 0                 | 1                   | 1                     |
| М          | 60%       | 0.00             | 0              | Pol.Sc2 (Elective)                        | 1                     | 2             | 3                 | 1                     | 2                      | 1                 | 3                   | 2                     |
| М          | 60%       | 0.00             | 0              | Philosophy-2 (Elective)                   | 0                     | 0             | 1                 | 3                     | 2                      | 1                 | 2                   | 3                     |
| Н          | 50%       | 0.73             | 2              | Rashtriya Bhasha Hindi (Mandatory)        | 2                     | 2             | 1                 | 0                     | 2                      | 3                 | 1                   | 0                     |
| М          | 60%       | 1.00             | 3              | Anthropology-3 (Hons) Paper-1             | 1                     | 3             | 3                 | 3                     | 3                      | 3                 | 3                   | 3                     |
| М          | 60%       | 1.00             | 3              | Anthropology-3 (Hons) Paper-2             | 2                     | 2             | 2                 | 2                     | 1                      | 0                 | 1                   | 1                     |
| М          | 60%       | 1.00             | 3              | Anthropology-3 (Hons) Paper-3             | 1                     | 2             | 3                 | 1                     | 2                      | 1                 | 3                   | 2                     |
| М          | 60%       | 1.00             | 3              | Anthropology-3 (Hons) Paper-4             | 3                     | 0             | 0                 | 1                     | 1                      | 1                 | 0                   | 2                     |
| Н          | 50%       | 1.00             | 3              | General Environmental Studies             | 3                     | 1             | 3                 | 1                     | 3                      | 2                 | 3                   | 3                     |
|            |           |                  |                | Sum of Co-relation factors                | 62                    | 60            | 71                | 58                    | 70                     | 50                | 63                  | 62                    |
|            |           |                  |                | PO Attainment                             | PO-1                  | PO-2          | PO-3              | PO-4                  | PO-5                   | PO-6              | PSO-1               | PSO-2                 |
|            |           |                  |                | Anthropology-1 (Hons-Paper1) (100 Marks)  | 3.0                   | 1.0           | 3.0               | 3.0                   | 3.0                    | 1.0               | 3.0                 | 2.0                   |
|            |           |                  |                | Anthropology-1 (Hons-Paper2) (100 Marks)  | 3.0                   | 0.0           | 0.0               | 1.0                   | 1.0                    | 1.0               | 0.0                 | 2.0                   |
|            |           |                  |                | Anthropology-1 (Hons-Total) (200 Marks)   | 3.0                   | 1.0           | 3.0               | 1.0                   | 3.0                    | 2.0               | 3.0                 | 3.0                   |