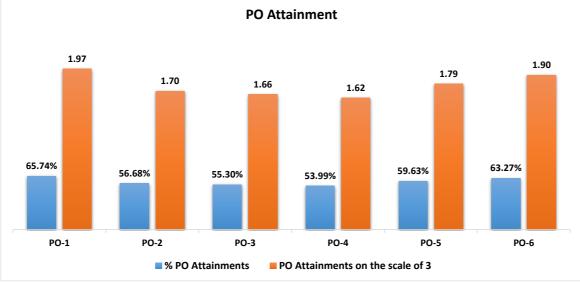

|            |           |                  | Step 5         | PO Attainment % Automatically Calculated  |                       |               |                   |                       |                        |                   |                     |                       |
|------------|-----------|------------------|----------------|-------------------------------------------|-----------------------|---------------|-------------------|-----------------------|------------------------|-------------------|---------------------|-----------------------|
|            |           |                  |                |                                           |                       |               | Rele              | vance (Co-relation fa | actors on the scale of | f 0-3)            |                     |                       |
| Difficulty | Threshold | # Students above |                | Names of Subjects                         | PO-1                  | PO-2          | PO-3              | PO-4                  | PO-5                   | PO-6              | PSO-1               | PSO-2                 |
| Level      |           | Threshold        | the scale of 3 | ·                                         | Critical Thinking and | Effective     | Interdisciplinary | Cultural Awareness    | Preparedness for       | Ethical and Civic | Cultural and Social | Field Research Skills |
|            |           |                  |                |                                           | Problem Solving       | Communication | Knowledge         | and Sensitivity       | competitive Exams      | Engagement        | Analysis            |                       |
| М          | 60%       | 1.00             | 3              | Anthropology-1 (Hons-Paper1) (100 Marks)  | 3                     | 1             | 3                 | 3                     | 3                      | 1                 | 3                   | 2                     |
| М          | 60%       | 1.00             | 3              | Anthropology-1 (Hons-Paper2) (100 Marks)  | 3                     | 0             | 0                 | 1                     | 1                      | 1                 | 0                   | 2                     |
| М          | 60%       | 1.00             | 3              | Anthropology-1 (Hons-Total) (200 Marks)   | 3                     | 1             | 3                 | 1                     | 3                      | 2                 | 3                   | 3                     |
| М          | 60%       | 0.00             | 0              | History-1 (Elective)                      | 3                     | 2             | 2                 | 1                     | 1                      | 1                 | 1                   | 1                     |
| М          | 60%       | 0.38             | 0              | Geography-1 (Elective)                    | 3                     | 2             | 2                 | 2                     | 2                      | 1                 | 1                   | 2                     |
| E          | 70%       | 0.74             | 2              | Music-1 (Elective)                        | 3                     | 2             | 2                 | 2                     | 2                      | 1                 | 0                   | 2                     |
| E          | 70%       | 1.00             | 3              | Sociology-1 (Elective)                    | 2                     | 2             | 0                 | 1                     | 1                      | 1                 | 1                   | 2                     |
| М          | 60%       | 1.00             | 3              | Psychology-1 (Elective)                   | 1                     | 0             | 2                 | 1                     | 3                      | 1                 | 2                   | 0                     |
| E          | 70%       | 0.73             | 2              | Home Science-1 (Elective)                 | 2                     | 2             | 2                 | 2                     | 3                      | 2                 | 0                   | 1                     |
| Н          | 50%       | 0.00             | 0              | Hindi-1 (Elective)                        | 2                     | 2             | 1                 | 0                     | 2                      | 3                 | 1                   | 0                     |
| Н          | 50%       | 0.00             | 0              | Econimics-1 (Elective)                    | 1                     | 3             | 3                 | 3                     | 3                      | 3                 | 3                   | 3                     |
| Н          | 50%       | 0.00             | 0              | English-1 (Elective)                      | 2                     | 2             | 2                 | 2                     | 1                      | 0                 | 1                   | 1                     |
| М          | 60%       | 0.00             | 0              | Pol.Sc1 (Elective)                        | 1                     | 2             | 3                 | 1                     | 2                      | 1                 | 3                   | 2                     |
| М          | 60%       | 0.00             | 0              | Philosophy-1 (Elective)                   | 0                     | 0             | 1                 | 3                     | 2                      | 1                 | 2                   | 3                     |
| Н          | 50%       | 0.81             | 3              | Rashtriya Bhasha Hindi (Mandatory)        | 3                     | 3             | 3                 | 3                     | 3                      | 3                 | 3                   | 3                     |
| М          | 60%       | 1.00             | 3              | Anthropology-2 (Hons-Paper1) ( 100 Marks) | 2                     | 2             | 1                 | 0                     | 2                      | 3                 | 1                   | 0                     |
| М          | 60%       | 1.00             | 3              | Anthropology-2 (Hons-Paper2) ( 100 Marks) | 1                     | 3             | 3                 | 3                     | 3                      | 3                 | 3                   | 3                     |
| М          | 60%       | 1.00             | 3              | Anthropology-2 (Hons-Total) ( 200 Marks)  | 2                     | 2             | 2                 | 2                     | 1                      | 0                 | 1                   | 1                     |
| М          | 60%       | 0.00             | 0              | History-2 (Elective)                      | 1                     | 2             | 3                 | 1                     | 2                      | 1                 | 3                   | 2                     |
| М          | 60%       | 1.00             | 3              | Geography-2 (Elective)                    | 2                     | 2             | 2                 | 2                     | 1                      | 0                 | 1                   | 1                     |
| E          | 70%       | 0.74             | 2              | Music-2 (Elective)                        | 1                     | 2             | 3                 | 1                     | 2                      | 1                 | 3                   | 2                     |
| E          | 70%       | 0.00             | 0              | Sociology-2 (Elective)                    | 0                     | 0             | 1                 | 3                     | 2                      | 1                 | 2                   | 3                     |
| М          | 60%       | 0.75             | 2              | Psychology-2 (Elective)                   | 2                     | 2             | 1                 | 0                     | 2                      | 3                 | 1                   | 0                     |
| E          | 70%       | 0.82             | 3              | Home Science-2 (Elective)                 | 1                     | 3             | 3                 | 3                     | 3                      | 3                 | 3                   | 3                     |
| Н          | 50%       | 0.00             | 0              | Hindi-2 (Elective)                        | 2                     | 2             | 2                 | 2                     | 1                      | 0                 | 1                   | 1                     |
| Н          | 50%       | 0.00             | 0              | Econimics-2 (Elective)                    | 1                     | 2             | 3                 | 1                     | 2                      | 1                 | 3                   | 2                     |
| Н          | 50%       | 0.00             | 0              | English-2 (Elective)                      | 2                     | 2             | 2                 | 2                     | 1                      | 0                 | 1                   | 1                     |
| М          | 60%       | 0.00             | 0              | Pol.Sc2 (Elective)                        | 1                     | 2             | 3                 | 1                     | 2                      | 1                 | 3                   | 2                     |
| М          | 60%       | 0.00             | 0              | Philosophy-2 (Elective)                   | 0                     | 0             | 1                 | 3                     | 2                      | 1                 | 2                   | 3                     |
| Н          | 50%       | 0.73             | 2              | Rashtriya Bhasha Hindi (Mandatory)        | 2                     | 2             | 1                 | 0                     | 2                      | 3                 | 1                   | 0                     |
| М          | 60%       | 1.00             | 3              | Anthropology-3 (Hons) Paper-1             | 1                     | 3             | 3                 | 3                     | 3                      | 3                 | 3                   | 3                     |
| М          | 60%       | 1.00             | 3              | Anthropology-3 (Hons) Paper-2             | 2                     | 2             | 2                 | 2                     | 1                      | 0                 | 1                   | 1                     |
| М          | 60%       | 1.00             | 3              | Anthropology-3 (Hons) Paper-3             | 1                     | 2             | 3                 | 1                     | 2                      | 1                 | 3                   | 2                     |
| М          | 60%       | 1.00             | 3              | Anthropology-3 (Hons) Paper-4             | 3                     | 0             | 0                 | 1                     | 1                      | 1                 | 0                   | 2                     |
| Н          | 50%       | 1.00             | 3              | General Environmental Studies             | 3                     | 1             | 3                 | 1                     | 3                      | 2                 | 3                   | 3                     |
|            |           |                  |                | Sum of Co-relation factors                | 62                    | 60            | 71                | 58                    | 70                     | 50                | 63                  | 62                    |
|            |           |                  |                | PO Attainment                             | PO-1                  | PO-2          | PO-3              | PO-4                  | PO-5                   | PO-6              | PSO-1               | PSO-2                 |
|            |           |                  |                | Anthropology-1 (Hons-Paper1) (100 Marks)  | 3.0                   | 1.0           | 3.0               | 3.0                   | 3.0                    | 1.0               | 3.0                 | 2.0                   |
|            |           |                  |                | Anthropology-1 (Hons-Paper2) (100 Marks)  | 3.0                   | 0.0           | 0.0               | 1.0                   | 1.0                    | 1.0               | 0.0                 | 2.0                   |
|            |           |                  |                | Anthropology-1 (Hons-Total) (200 Marks)   | 3.0                   | 1.0           | 3.0               | 1.0                   | 3.0                    | 2.0               | 3.0                 | 3.0                   |