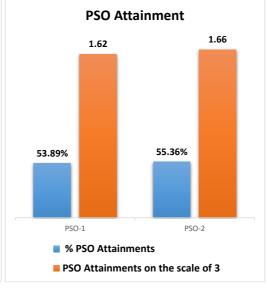

|            |           |                  | Step 5         | PO Attainment % Automatically Calculated  |                       |               |                   |                       |                        |                   |                     |                       |
|------------|-----------|------------------|----------------|-------------------------------------------|-----------------------|---------------|-------------------|-----------------------|------------------------|-------------------|---------------------|-----------------------|
|            |           |                  |                |                                           |                       |               | Rele              | vance (Co-relation fa | actors on the scale of | f 0-3)            |                     |                       |
| Difficulty | Threshold | # Students above |                | Names of Subjects                         | PO-1                  | PO-2          | PO-3              | PO-4                  | PO-5                   | PO-6              | PSO-1               | PSO-2                 |
| Level      |           | Threshold        | the scale of 3 | ·                                         | Critical Thinking and | Effective     | Interdisciplinary | Cultural Awareness    | Preparedness for       | Ethical and Civic | Cultural and Social | Field Research Skills |
|            |           |                  |                |                                           | Problem Solving       | Communication | Knowledge         | and Sensitivity       | competitive Exams      | Engagement        | Analysis            |                       |
| М          | 60%       | 1.00             | 3              | Anthropology-1 (Hons-Paper1) (100 Marks)  | 3                     | 1             | 3                 | 3                     | 3                      | 1                 | 3                   | 2                     |
| М          | 60%       | 1.00             | 3              | Anthropology-1 (Hons-Paper2) (100 Marks)  | 3                     | 0             | 0                 | 1                     | 1                      | 1                 | 0                   | 2                     |
| М          | 60%       | 1.00             | 3              | Anthropology-1 (Hons-Total) (200 Marks)   | 3                     | 1             | 3                 | 1                     | 3                      | 2                 | 3                   | 3                     |
| М          | 60%       | 0.00             | 0              | History-1 (Elective)                      | 3                     | 2             | 2                 | 1                     | 1                      | 1                 | 1                   | 1                     |
| М          | 60%       | 0.38             | 0              | Geography-1 (Elective)                    | 3                     | 2             | 2                 | 2                     | 2                      | 1                 | 1                   | 2                     |
| E          | 70%       | 0.74             | 2              | Music-1 (Elective)                        | 3                     | 2             | 2                 | 2                     | 2                      | 1                 | 0                   | 2                     |
| E          | 70%       | 1.00             | 3              | Sociology-1 (Elective)                    | 2                     | 2             | 0                 | 1                     | 1                      | 1                 | 1                   | 2                     |
| М          | 60%       | 1.00             | 3              | Psychology-1 (Elective)                   | 1                     | 0             | 2                 | 1                     | 3                      | 1                 | 2                   | 0                     |
| E          | 70%       | 0.73             | 2              | Home Science-1 (Elective)                 | 2                     | 2             | 2                 | 2                     | 3                      | 2                 | 0                   | 1                     |
| Н          | 50%       | 0.00             | 0              | Hindi-1 (Elective)                        | 2                     | 2             | 1                 | 0                     | 2                      | 3                 | 1                   | 0                     |
| Н          | 50%       | 0.00             | 0              | Econimics-1 (Elective)                    | 1                     | 3             | 3                 | 3                     | 3                      | 3                 | 3                   | 3                     |
| Н          | 50%       | 0.00             | 0              | English-1 (Elective)                      | 2                     | 2             | 2                 | 2                     | 1                      | 0                 | 1                   | 1                     |
| М          | 60%       | 0.00             | 0              | Pol.Sc1 (Elective)                        | 1                     | 2             | 3                 | 1                     | 2                      | 1                 | 3                   | 2                     |
| М          | 60%       | 0.00             | 0              | Philosophy-1 (Elective)                   | 0                     | 0             | 1                 | 3                     | 2                      | 1                 | 2                   | 3                     |
| Н          | 50%       | 0.81             | 3              | Rashtriya Bhasha Hindi (Mandatory)        | 3                     | 3             | 3                 | 3                     | 3                      | 3                 | 3                   | 3                     |
| М          | 60%       | 1.00             | 3              | Anthropology-2 (Hons-Paper1) ( 100 Marks) | 2                     | 2             | 1                 | 0                     | 2                      | 3                 | 1                   | 0                     |
| М          | 60%       | 1.00             | 3              | Anthropology-2 (Hons-Paper2) ( 100 Marks) | 1                     | 3             | 3                 | 3                     | 3                      | 3                 | 3                   | 3                     |
| М          | 60%       | 1.00             | 3              | Anthropology-2 (Hons-Total) ( 200 Marks)  | 2                     | 2             | 2                 | 2                     | 1                      | 0                 | 1                   | 1                     |
| М          | 60%       | 0.00             | 0              | History-2 (Elective)                      | 1                     | 2             | 3                 | 1                     | 2                      | 1                 | 3                   | 2                     |
| М          | 60%       | 1.00             | 3              | Geography-2 (Elective)                    | 2                     | 2             | 2                 | 2                     | 1                      | 0                 | 1                   | 1                     |
| E          | 70%       | 0.74             | 2              | Music-2 (Elective)                        | 1                     | 2             | 3                 | 1                     | 2                      | 1                 | 3                   | 2                     |
| E          | 70%       | 0.00             | 0              | Sociology-2 (Elective)                    | 0                     | 0             | 1                 | 3                     | 2                      | 1                 | 2                   | 3                     |
| М          | 60%       | 0.75             | 2              | Psychology-2 (Elective)                   | 2                     | 2             | 1                 | 0                     | 2                      | 3                 | 1                   | 0                     |
| E          | 70%       | 0.82             | 3              | Home Science-2 (Elective)                 | 1                     | 3             | 3                 | 3                     | 3                      | 3                 | 3                   | 3                     |
| Н          | 50%       | 0.00             | 0              | Hindi-2 (Elective)                        | 2                     | 2             | 2                 | 2                     | 1                      | 0                 | 1                   | 1                     |
| Н          | 50%       | 0.00             | 0              | Econimics-2 (Elective)                    | 1                     | 2             | 3                 | 1                     | 2                      | 1                 | 3                   | 2                     |
| Н          | 50%       | 0.00             | 0              | English-2 (Elective)                      | 2                     | 2             | 2                 | 2                     | 1                      | 0                 | 1                   | 1                     |
| М          | 60%       | 0.00             | 0              | Pol.Sc2 (Elective)                        | 1                     | 2             | 3                 | 1                     | 2                      | 1                 | 3                   | 2                     |
| М          | 60%       | 0.00             | 0              | Philosophy-2 (Elective)                   | 0                     | 0             | 1                 | 3                     | 2                      | 1                 | 2                   | 3                     |
| Н          | 50%       | 0.73             | 2              | Rashtriya Bhasha Hindi (Mandatory)        | 2                     | 2             | 1                 | 0                     | 2                      | 3                 | 1                   | 0                     |
| М          | 60%       | 1.00             | 3              | Anthropology-3 (Hons) Paper-1             | 1                     | 3             | 3                 | 3                     | 3                      | 3                 | 3                   | 3                     |
| М          | 60%       | 1.00             | 3              | Anthropology-3 (Hons) Paper-2             | 2                     | 2             | 2                 | 2                     | 1                      | 0                 | 1                   | 1                     |
| М          | 60%       | 1.00             | 3              | Anthropology-3 (Hons) Paper-3             | 1                     | 2             | 3                 | 1                     | 2                      | 1                 | 3                   | 2                     |
| М          | 60%       | 1.00             | 3              | Anthropology-3 (Hons) Paper-4             | 3                     | 0             | 0                 | 1                     | 1                      | 1                 | 0                   | 2                     |
| Н          | 50%       | 1.00             | 3              | General Environmental Studies             | 3                     | 1             | 3                 | 1                     | 3                      | 2                 | 3                   | 3                     |
|            |           |                  |                | Sum of Co-relation factors                | 62                    | 60            | 71                | 58                    | 70                     | 50                | 63                  | 62                    |
|            |           |                  |                | PO Attainment                             | PO-1                  | PO-2          | PO-3              | PO-4                  | PO-5                   | PO-6              | PSO-1               | PSO-2                 |
|            |           |                  |                | Anthropology-1 (Hons-Paper1) (100 Marks)  | 3.0                   | 1.0           | 3.0               | 3.0                   | 3.0                    | 1.0               | 3.0                 | 2.0                   |
|            |           |                  |                | Anthropology-1 (Hons-Paper2) (100 Marks)  | 3.0                   | 0.0           | 0.0               | 1.0                   | 1.0                    | 1.0               | 0.0                 | 2.0                   |
|            |           |                  |                | Anthropology-1 (Hons-Total) (200 Marks)   | 3.0                   | 1.0           | 3.0               | 1.0                   | 3.0                    | 2.0               | 3.0                 | 3.0                   |